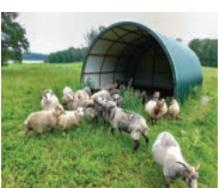

#### Low price

Future Rundbuehaller's mobile huts are the most cost-effective option for huts that can be moved as needed.

A standard hut can be used for a wide range of purposes, such as a garage, calf hut, litter box for livestock, horses, sheep,

**Weight:** 1.000 kg

Prefabricated as a building kit, arriving completed with screws and bolts.

Is suitable for a variety of applications, including storage/warehouses, stables for horses, etc.

The hut can be extended in section of 1.5 meters, depending on the needs of the customer.