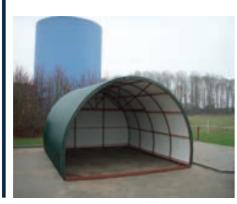

## **MOBILE** HUTS

#### Low price

Future Rundbuehaller's mobile huts are the most cost-effective option for huts that can be moved as needed.

A standard hut can be used for a wide range of purposes, such as a garage, calf hut, litter box for livestock, horses, sheep,

#### The standard hut

**W:** 5 m x L: 6 m x H: 3.15 m **Colour:** Green - RAL 6009

Huts can be ordered in other colors for an additional fee.

Huts must be protected from storms.