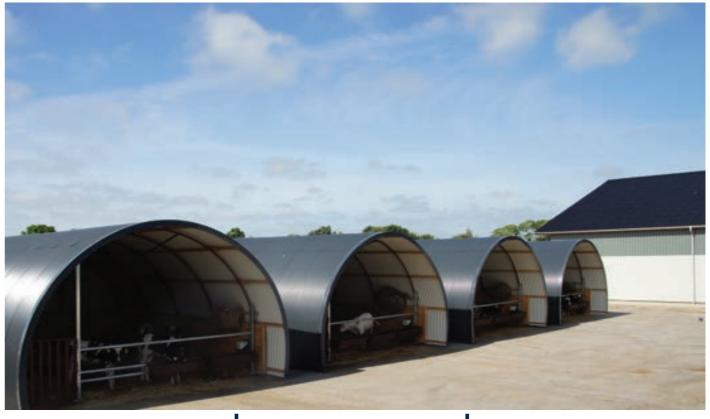

#### **ELEVATED HUTS**

W: 5m x L: Optional x H: 3.65m

The standard hut can be raised by 0.5 m and is supplied with port/porthole.

Can be used, among other things, for garages, transport storage and ect.