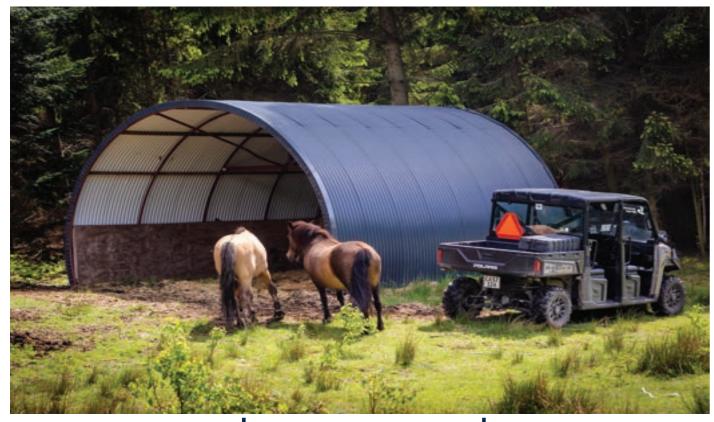

#### **ELEVATED HUTS**

W: 5m x L: Optional x H: 3.65m

The standard hut can be raised by 0.5 m and is supplied with port/porthole.

Can be used, among other things, for garages, transport storage and ect.