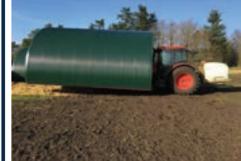

#### Low price

Future Rundbuehaller's mobile huts are the most cost-effective option for huts that can be moved as needed.

A standard hut can be used for a wide range of purposes, such as a garage, calf hut, litter box for livestock, horses, sheep,

#### **High quality**

Huts are solidly constructed with round arches on a core frame, covered in steel plates, with a closed gable and lifting boom, allowing the hut to be lifted easily by a common front loader.