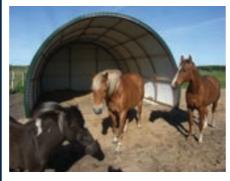

#### Low price

Future Rundbuehaller's mobile huts are the most cost-effective option for huts that can be moved as needed.

A standard hut can be used for a wide range of purposes, such as a garage, calf hut, litter box for livestock, horses, sheep,

**Weight:** 1.000 kg

Prefabricated as a building kit, arriving completed with screws and bolts.

Is suitable for a variety of applications, including storage/warehouses, stables for horses, etc.

The hut can be extended in section of 1.5 meters, depending on the needs of the customer.