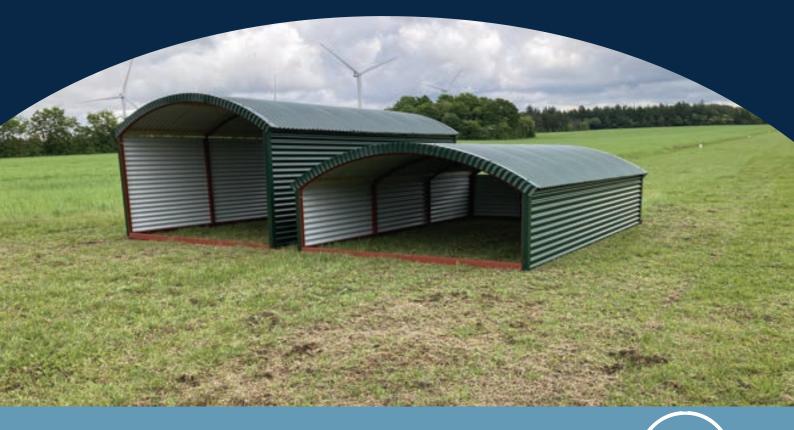

#### **ELEVATED HUTS**

W: 5m x L: Optional x H: 3.65m

The standard hut can be raised by 0.5 m and is supplied with port/porthole.

Can be used, among other things, for garages, transport storage and ect.