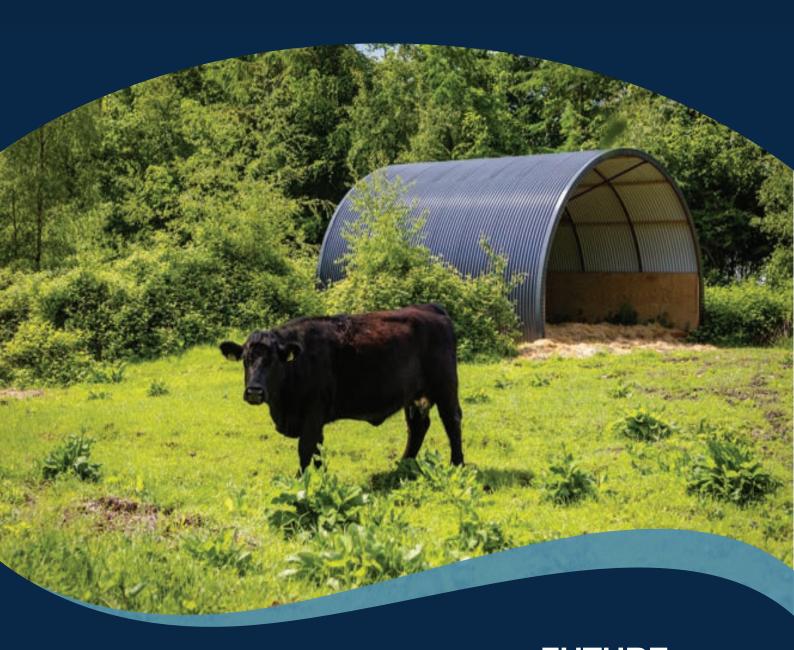

#### Low price

Future Rundbuehaller's mobile huts are the most cost-effective option for huts that can be moved as needed.

A standard hut can be used for a wide range of purposes, such as a garage, calf hut, litter box for livestock, horses, sheep,

#### **High quality**

Huts are solidly constructed with round arches on a core frame, covered in steel plates, with a closed gable and lifting boom, allowing the hut to be lifted easily by a common front loader.

#### The standard hut

**W:** 5 m x L: 6 m x H: 3.15 m **Colour:** Green - RAL 6009

Huts can be ordered in other colors for an additional fee.

Huts must be protected from storms.