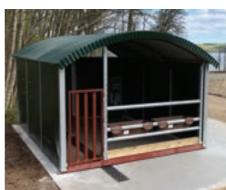

#### Small calf hut

**W:** 2.8m x **L:** 4.20m x **H:** 2.10m **Weight:** 525 kg

Partially closed gable, waterproof wooden cladding, forecourt with door.

Suitable for approximately 5 pcs. calves of small size.

#### Large calf hut

**W:** 5 m x **L:** 6,75 m x **H:** 3,15 m **Weight:** 1.200 kg

Closed gable, internal waterproof wooden cladding, forecourt with a gate and overhang of 75 cm.

Suitable for approximately 12 pcs. calves of small size.