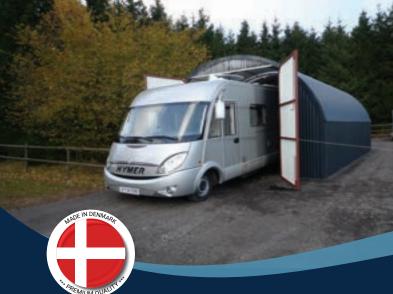

#### **ELEVATED HUTS**

W: 5m x L: Optional x H: 3.65m

The standard hut can be raised by 0.5 m and is supplied with port/porthole.

Can be used, among other things, for garages, transport storage and ect.