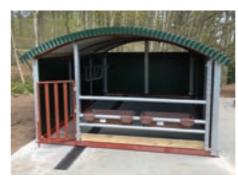

#### Small calf hut

**W:** 2.8m x **L:** 4.20m x **H:** 2.10m **Weight:** 525 kg

Partially closed gable, waterproof wooden cladding, forecourt with door.

Suitable for approximately 5 pcs. calves of small size.

#### Large calf hut

**W:** 5 m x **L:** 6,75 m x **H:** 3,15 m **Weight:** 1.200 kg

Closed gable, internal waterproof wooden cladding, forecourt with a gate and overhang of 75 cm.

Suitable for approximately 12 pcs. calves of small size.