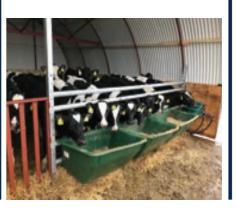

#### Small calf hut

**W:** 2.8m x **L:** 4.20m x **H:** 2.10m **Weight:** 525 kg

Partially closed gable, waterproof wooden cladding, forecourt with door.

Suitable for approximately 5 pcs. calves of small size.

#### Large calf hut

**W:** 5 m x **L:** 6,75 m x **H:** 3,15 m **Weight:** 1.200 kg

Closed gable, internal waterproof wooden cladding, forecourt with a gate and overhang of 75 cm.

Suitable for approximately 12 pcs. calves of small size.

#### Moving hut

Huts can be equipped with additional accessories, such as troughs, automatic feeders, etc.