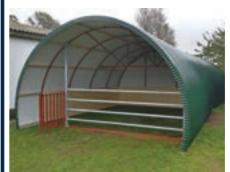

#### The standard hut

**W:** 5 m x L: 6 m x H: 3.15 m **Colour:** Green - RAL 6009

Huts can be ordered in other colors for an additional fee.

Huts must be protected from storms.