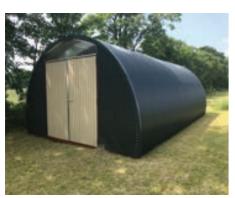

#### Small calf hut

**W:** 2.8m x **L:** 4.20m x **H:** 2.10m **Weight:** 525 kg

Partially closed gable, waterproof wooden cladding, forecourt with door.

Suitable for approximately 5 pcs. calves of small size.

#### Large calf hut

**W:** 5 m x **L:** 6,75 m x **H:** 3,15 m **Weight:** 1.200 kg

Closed gable, internal waterproof wooden cladding, forecourt with a gate and overhang of 75 cm.

Suitable for approximately 12 pcs. calves of small size.