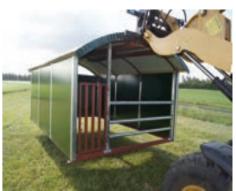

#### Small calf hut

**W:** 2.8m x **L:** 4.20m x **H:** 2.10m **Weight:** 525 kg

Partially closed gable, waterproof wooden cladding, forecourt with door.

Suitable for approximately 5 pcs. calves of small size.

#### Large calf hut

**W:** 5 m x **L:** 6,75 m x **H:** 3,15 m **Weight:** 1.200 kg

Closed gable, internal waterproof wooden cladding, forecourt with a gate and overhang of 75 cm.

Suitable for approximately 12 pcs. calves of small size.